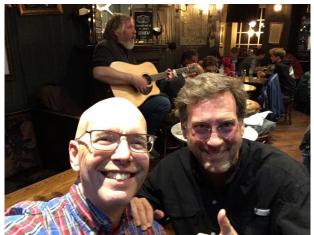

• Sunday – Lake District with nice walk, Wordsworth poem; White Hart Inn visit – SAL enjoys later evening with Don Cowan (from Guitar Guild) in the oldest pub in Edinburgh and last inn Bobby Burns visited; local music done in multiple languages, too, by Ewen