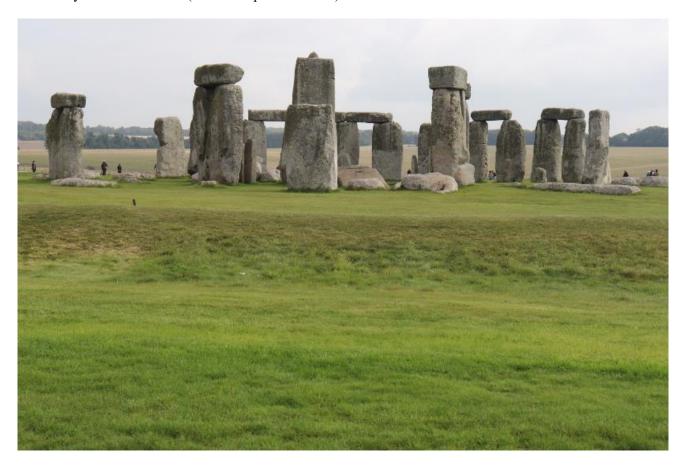

• Monday – Thames boat ride; Greenwich visit brings unexpected pleasure with beautiful Chapel, grounds

• Tuesday – Stone-HENGE (Andrew's pronunciation)

• Wednesday – National Museum of Wales with its FANTASTIC impressionist art gallery, the gift of two sisters (daughters of coal/train baron); Cardiff Castle, including its use as bomb shelter in WW II