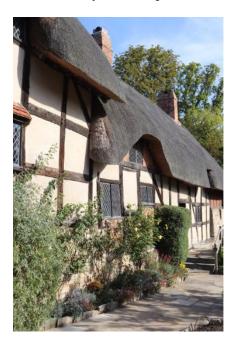

• Thursday – Rhonddha coal mining experiences (many similarities with West Virginia based on SWAP mission trips)

• Friday – Shakespeare focus with visits to Anne Hathaway home and Stratford

• Saturday – Walked Mersey riverway to Beatles statues for a photo and then to Mersey Maritime Museum for great Lusitania floor, including U Boat fears, etc...; Chester for walkway on Roman wall and tour with Tiberious