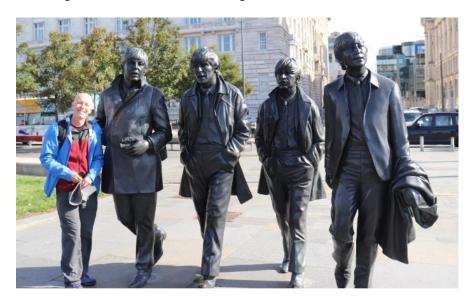

• Thursday – Rhonddha coal mining experiences (many similarities with West Virginia based on SWAP mission trips)

• Friday – Shakespeare focus with visits to Anne Hathaway home and Stratford

• Saturday – Walked Mersey riverway to Beatles statues for a photo and then to Mersey Maritime Museum for great Lusitania floor, including U Boat fears, etc...; Chester for walkway on Roman wall and tour with Tiberious