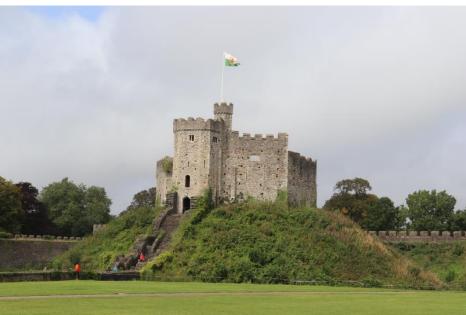

• Monday – Thames boat ride; Greenwich visit brings unexpected pleasure with beautiful Chapel, grounds

• Tuesday – Stone-HENGE (Andrew's pronunciation)

• Wednesday – National Museum of Wales with its FANTASTIC impressionist art gallery, the gift of two sisters (daughters of coal/train baron); Cardiff Castle, including its use as bomb shelter in WW II