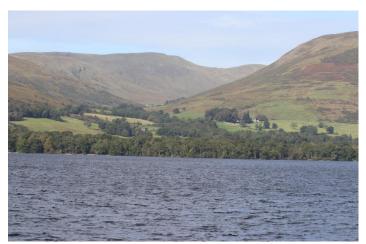

• Tuesday – Loch Lomond – FANTASTIC experience on boat trip; bought haggis from local "mom and pop" place in Balloch, Scotland – shared with all interested (about 6 tried it,) – the evaluations below!