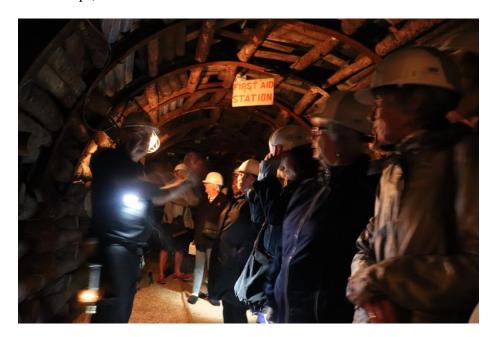

• Thursday – Rhonddha coal mining experiences (many similarities with West Virginia based on SWAP mission trips)

• Friday – Shakespeare focus with visits to Anne Hathaway home and Stratford

• Saturday – Walked Mersey riverway to Beatles statues for a photo and then to Mersey Maritime Museum for great Lusitania floor, including U Boat fears, etc...; Chester for walkway on Roman wall and tour with Tiberious