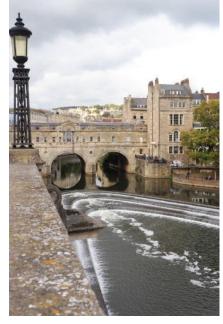

• Monday – Thames boat ride; Greenwich visit brings unexpected pleasure with beautiful Chapel, grounds

• Tuesday – Stone-HENGE (Andrew's pronunciation)

• Wednesday – National Museum of Wales with its FANTASTIC impressionist art gallery, the gift of two sisters (daughters of coal/train baron); Cardiff Castle, including its use as bomb shelter in WW II