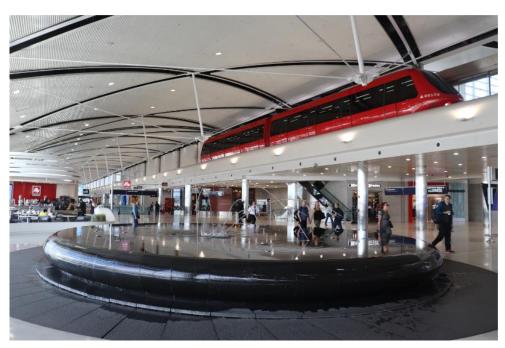

• Thursday – driving towards NYC, stopping in Harrisburg for PA Capital visit

- Friday ready for the 7:30 PM plane to go, but no, no, nooooo... Even after making it to #1 for take-off twice and rebooting the airplane computer, the plane wasn't ready to make it to London. Flight cancelled at 3:15 AM!!!
- Saturday on the phone with Delta got new flights through Detroit Metropolitan Airport for "a visit," then on to Heathrow, arriving in London 24 hours later than planned...