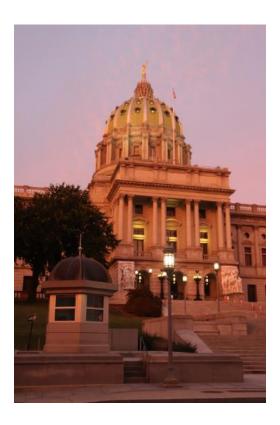

• Thursday – driving towards NYC, stopping in Harrisburg for PA Capital visit

- Friday ready for the 7:30 PM plane to go, but no, no, nooooo... Even after making it to #1 for take-off twice and rebooting the airplane computer, the plane wasn't ready to make it to London. Flight cancelled at 3:15 AM!!!
- Saturday on the phone with Delta got new flights through Detroit Metropolitan Airport for "a visit," then on to Heathrow, arriving in London 24 hours later than planned...