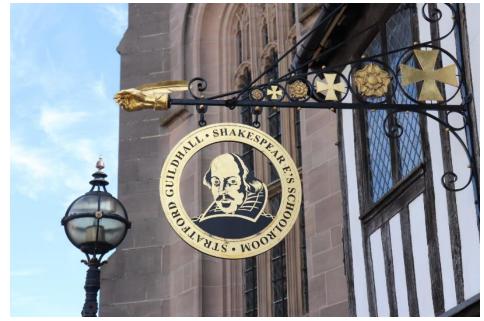

• Thursday – Rhonddha coal mining experiences (many similarities with West Virginia based on SWAP mission trips)

• Friday – Shakespeare focus with visits to Anne Hathaway home and Stratford

• Saturday – Walked Mersey riverway to Beatles statues for a photo and then to Mersey Maritime Museum for great Lusitania floor, including U Boat fears, etc...; Chester for walkway on Roman wall and tour with Tiberious